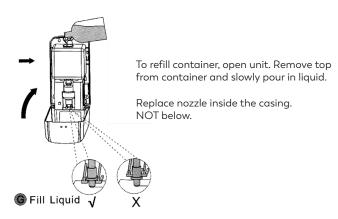

## 3. Refilling

Light on the unit:

- Green Light Flasing = Working Correctly
  Red Light Flashing = Low Battery Warning
- 3. Red Light Quick Flash = Obstructed Sensor

Sensor Range = 8-12cm