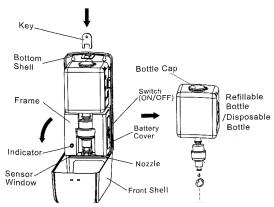

## 4. Exploded View of Internals

### 1. Contents

Contents: 4 x Screws 4 x Wall Plug 1 x Key

## 3. Weight and Materials

Material: ABS Weight: 0.8kg