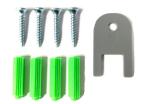

## 4. Wall Fixings and Key

### 1. Contents

Contents: 4 x Screws 4 x Wall Plug 1 x Key