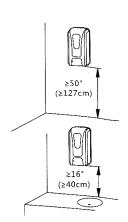

#### 2. Distance

Keep away from direct sunlight, do not place in heavily lit areas.