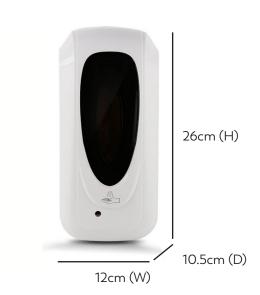

# Automatic Dispenser Specification Sheet

Infrared automatic sensor detects area within 10cm and dispenses liquid automatically. Powered by four C-cell batteries (not included). Low energy consumption circuit design extends battery life and saves money. \*Keep away from direct sunlight (not reccomended for outdoor use).

- √ 1000ml capactiy
- Suitable for a variety of liquids.
- ✓ Up to 1000 uses per refill
- ✓ Infra-red totally contactless
- Powered by DC or 4C batteries
- Easy to refill and maintain

## 3. Weight and Materials

Material: ABS Weight: 0.8kg